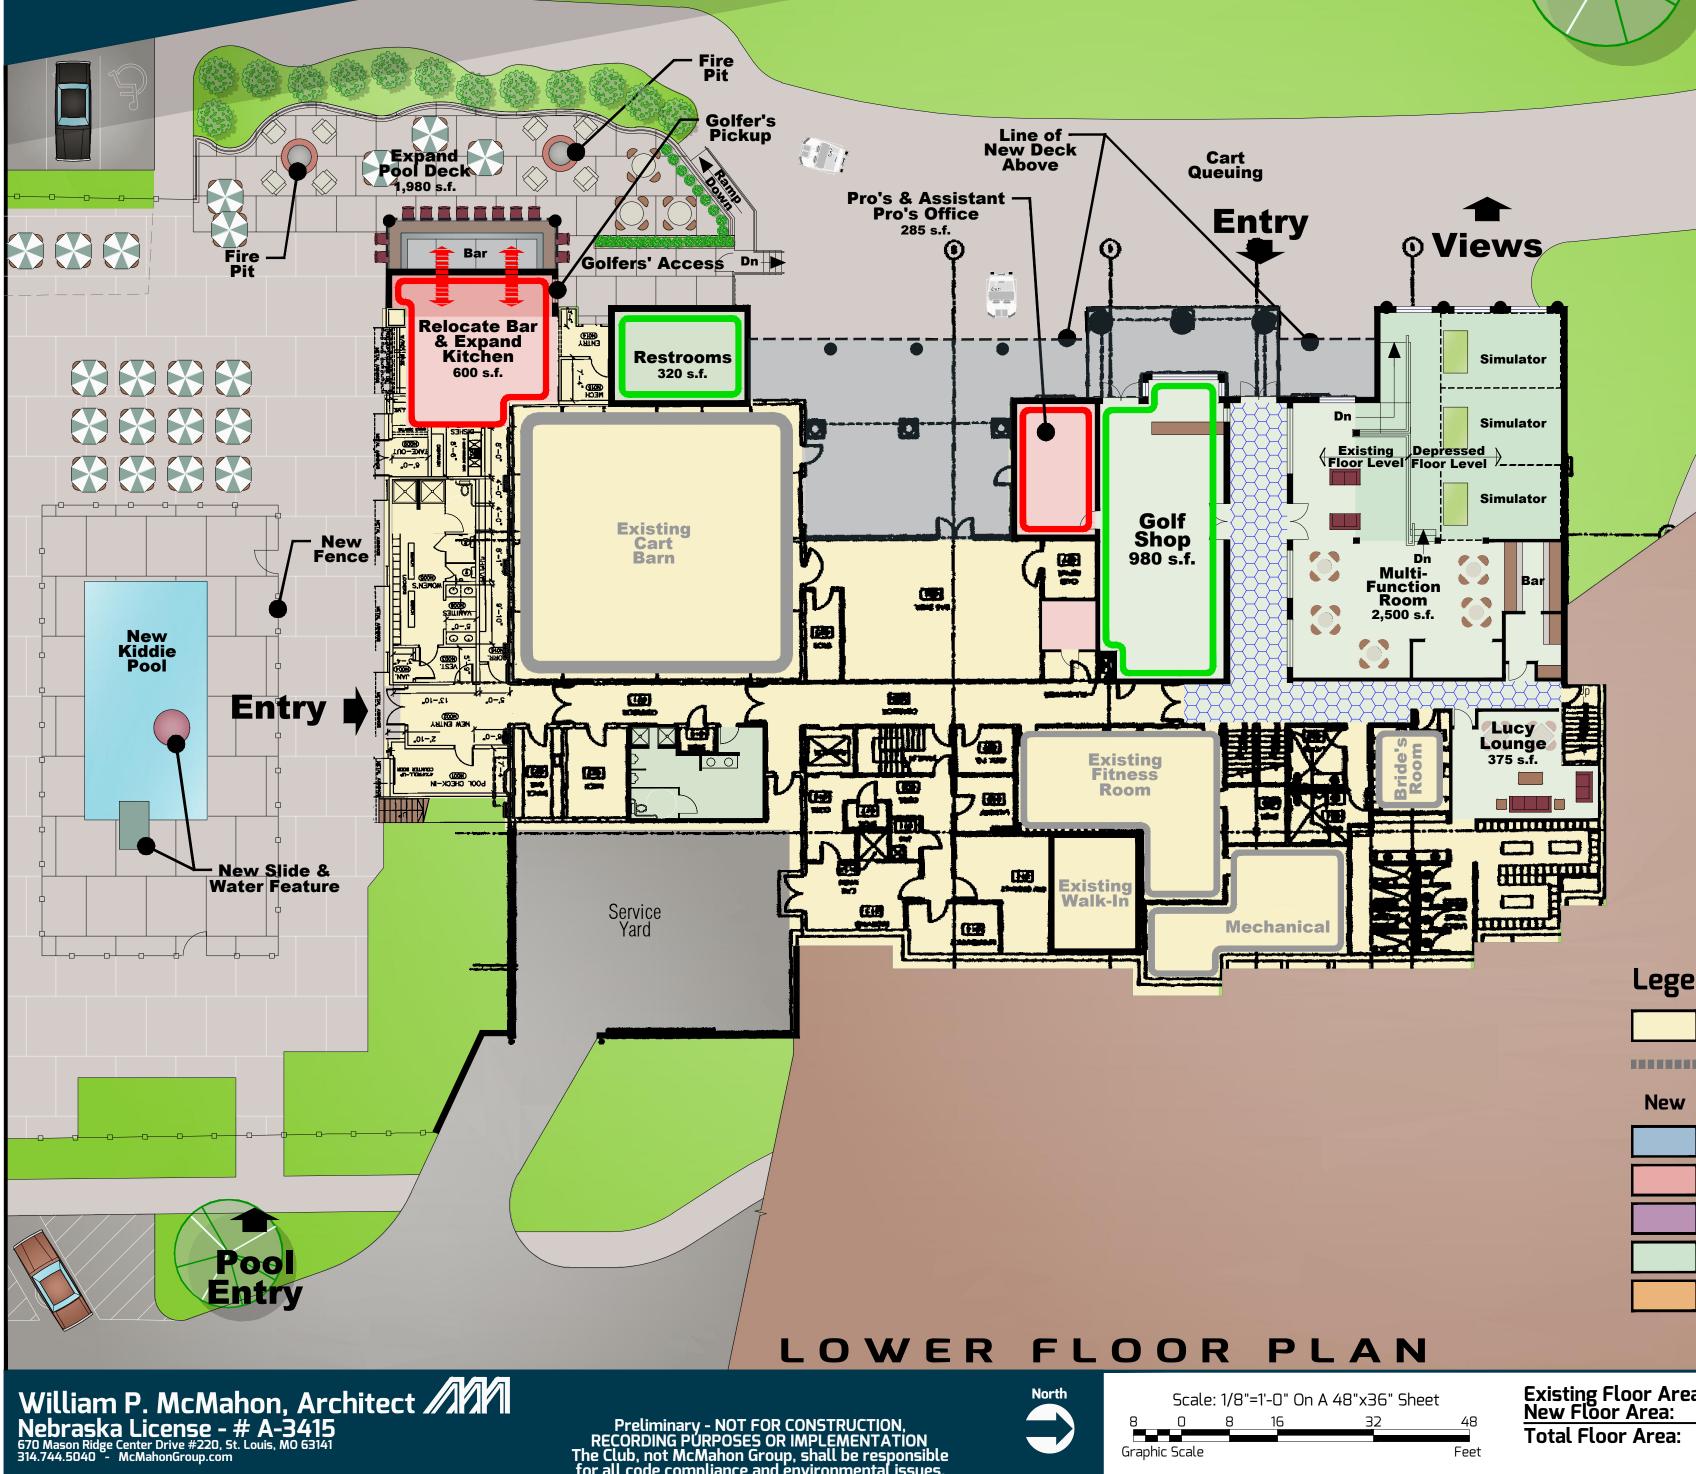

#### Et opt Expand Pool Deck Below Replace Small Windows – with Picture Windows K Expand Deck & Glass Doors Dn <u>465</u> s.f. CONVERSE ASK WEXT DOOR Existing Meeting & Upscale Dining 8.0 $\mathcal{S}^{\prime}$ Existing Ballroom $^{\diamond}$ 2,800 s.f. 200 Persons $\infty$ Existing Kitchen New Kiddie Pool Below Entry Below 7 16 1000 $\bigcirc$ Pool Entry **Below** MAIN FLOOR