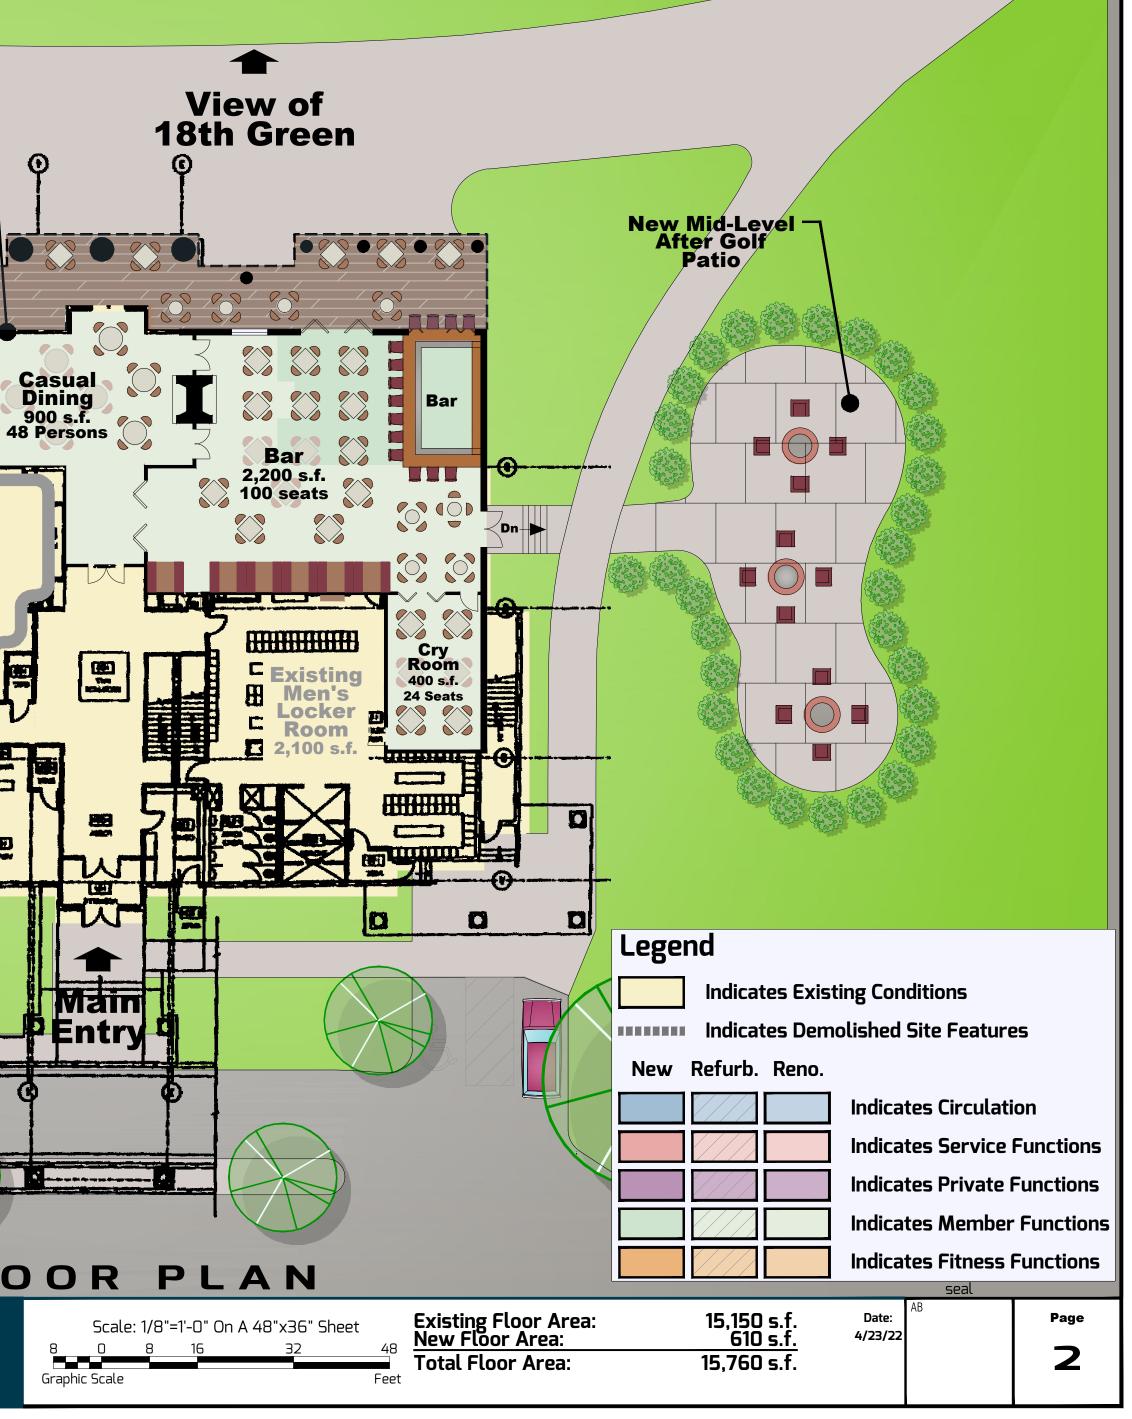

## Legend

**Indicates Existing Conditions** Indicates Demolished Site Features

#### New Refurb. Reno.

Indicates Circulation **Indicates Service Functions Indicates Private Functions Indicates Member Functions Indicates Fitness Functions** 

seal

| Scale: 1/8"=1'-0" |         |   |    |    |      |  |  |
|-------------------|---------|---|----|----|------|--|--|
| 8                 | 0       | 8 | 16 | 32 | 48   |  |  |
| Graphi            | c Scale |   |    |    | Feet |  |  |

Existing Floor Area: New Floor Area: **Total Floor Area:** 

16,600 s.f. 1,330 s.f. 17,930 s.f.

Date: 4/23/22

Page

3